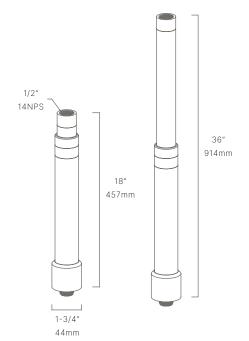

## RSR186236

The Extendable Riser, part of a complete line of risers from Auroralight, takes quality and innovation to new heights! The Riser equips designers and installers with a quality solution for maturing shrubs or thick ground covers that are overtaking light fixtures and hindering performance.

### CONFIGURATOR:

| DIMENSIONS | Min. H18" Max H36" |
|------------|--------------------|
| VOLTAGE    | 12V                |
| FINISH     | Included Natural   |
| MATERIAL   | Brass & Copper     |

<sup>\*</sup>For complete warranty terms, please visit: www.auroralight.com/warranty/