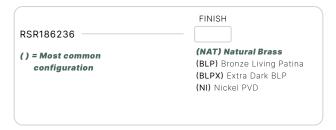

### CONFIGURATOR:

| DIMENSIONS | Min. H18" Max H36" |
|------------|--------------------|
| VOLTAGE    | 12V                |
| FINISH     | Included Natural   |
| MATERIAL   | Brass & Copper     |

<sup>\*</sup>For complete warranty terms, please visit: www.auroralight.com/warranty/

### AVAILABLE FINISHES:

Copper

Patina

BLPX Extra Dark Bronze Living Patina

NI Nickel PVD